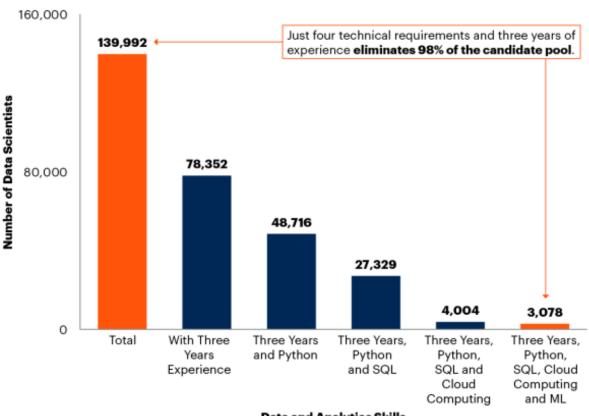

## **The Complexity Challenge - Talent**

#### **Data Science Job Candidates by Skills Requirement**

**Data and Analytics Skills** 

n = 139,392 data scientist candidates in the market Source: Gartner TalentNeuron 749128\_C