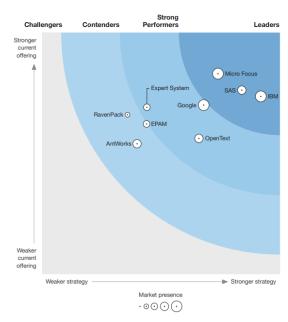

Innovation Insight for Composite AI Published 10 January 2022

FORRESTER®

"...expert.ai's knowledge graph beats purely MLbased text analytics apps ...achieving faster time-tovalue, more predictable results, and lower overall cost of ownership."

The Forrester Wave: AI-Based Text Analytics Platforms (Document Focused), Q2 2020