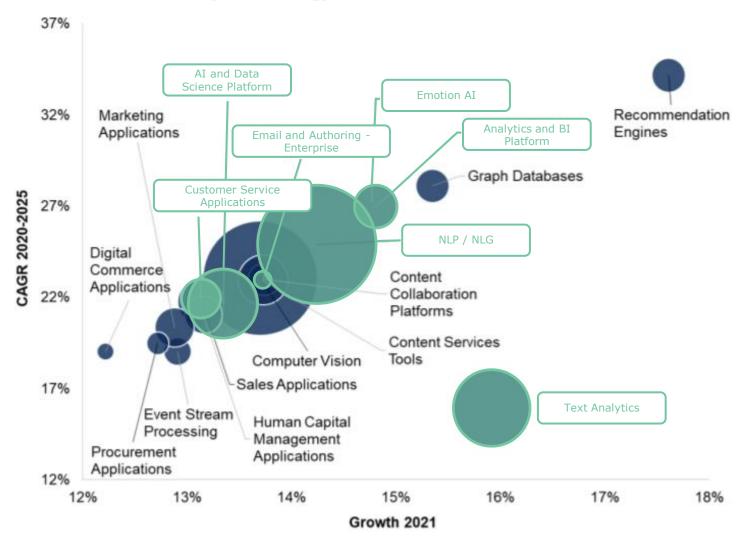

## **NLP Core in AI Software \$135B Forecast**

#### Al Software Forecast by Technology

#### **Gartner**