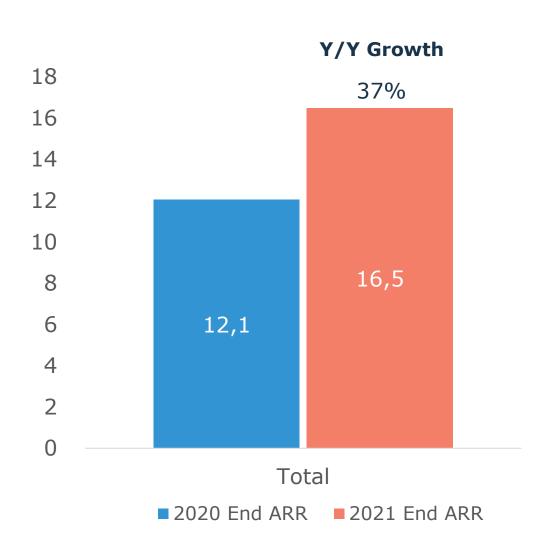

95 new experts

Focus on R&D and NA

Annual Recurring Revenue +37% YoY

Non-IFRS figure

## Solid 2020-21 ARR Growth

- Annual (non-IFRS) recurring revenue
- Growth in all geos accelerated NA and EMEA
- Includes new, expansion and renewals business
- Multi-year committed ARR 31% of total
- New/expansion €4.5M
- Foundation of enhanced SaaS profitability