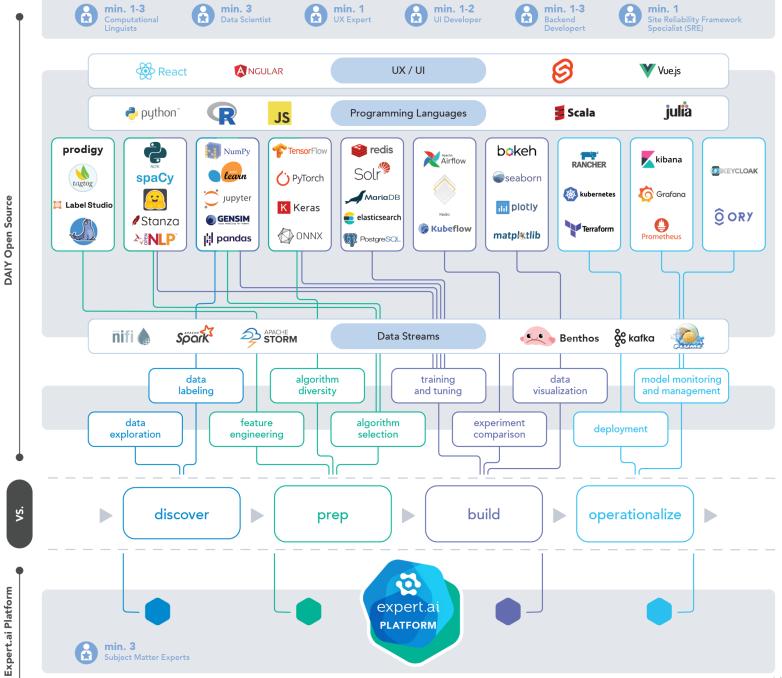

ing the combined use of the diversity of models in composite AI. Data and analytics leaders should therefore prioritize AI tools and platforms that offer support for multiple AI techniques..."

Innovation Insight for Composite AI Published 10 January 2022





FORRESTER®

"...expert.ai's knowledge graph beats purely MLbased text analytics apps ...achieving faster time-tovalue, more predictable results, and lower overall cost of ownership."

The Forrester Wave: AI-Based Text Analytics Platforms (Document Focused), Q2 2020



#### The problems we solve

- Integrated Platform
- Purpose Built for NL
- Hybrid NL to address limitations of pure ML

Before

- Synergies across different applications (no tech debt)
- Enterprise ready
- Relevant from no-code business analyst to power data scientist



Copyright (c) by expert.ai. All Rights Reserved

4/29/2022

## **The Complexity Challenge - Talent**

#### The expert.ai answer

- Deep practical experience
- Low-code/No-code platform
- Hybrid approach for optimal results and business user engagement

#### **Data Science Job Candidates by Skills Requirement**



**Data and Analytics Skills** 

n = 139,392 data scientist candidates in the market Source: Gartner TalentNeuron 749128\_C

## **Platform as Product**

### Situational Analysis

- 90% of CDO's see value in unstructured language
- <10% adopted solution</li>

#### Ideal Customer Profiles

- Data practice advanced in AI adoption
- Lines of Business with specific use ases
- Technology Partners vertical & horizontal focus (RPA, search, content management)
- System Integration Partner